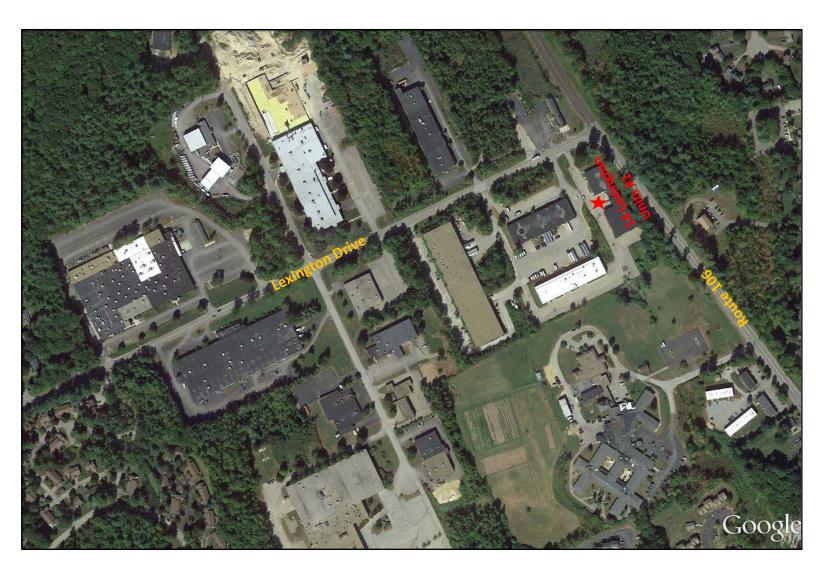

# 14 LEXINGTON DRIVE UNIT #1 LACONIA

### PROPERTY DETAILS

| SERVICE DATA             |                            |
|--------------------------|----------------------------|
| Heat                     | Blowers                    |
| Electrical               | 3 Phase Power              |
| Water/Well               | Public Water               |
| Sewer/Septic             | Public Sewer               |
| Sprinkler (Type)         | Yes, Wet                   |
| TAX DATA                 |                            |
| Taxes                    | \$13,690                   |
| Tax Year                 | 2017                       |
| Map/Lot                  | 375/324/1/001              |
| Current Tax Rate/1000    | \$21.03                    |
| Assessment               | \$651,000                  |
| PROPERTY DATA            |                            |
| Lot Size                 | 4.54 Acres                 |
| Frontage                 | 131 ft. on Lexington Drive |
| Square Footage Available | 10,680                     |
| Number of Floors         | 1                          |
| Zoning                   | Commercial                 |
| Loading Docks/Doors      | Yes                        |
| Site Status              | Available                  |
|                          |                            |
| CONSTRUCTION             |                            |
| Exterior                 | Block                      |
| Roof Type/Age            | Tar / Gravel               |
| Foundation               | Concrete Slab              |
| Construction             | Masonry / Steel Frame      |
| Year Built               | 1980                       |