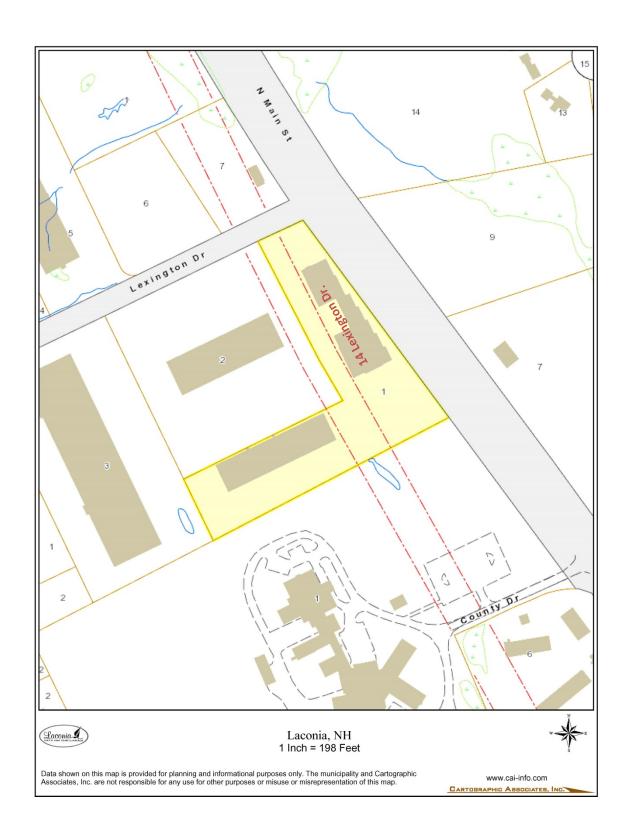

# 14 LEXINGTON DRIVE UNIT #1 LACONIA

### PROPERTY DETAILS

| SERVICE DATA             |                            |
|--------------------------|----------------------------|
| Heat                     | Blowers                    |
| Electrical               | 3 Phase Power              |
| Water/Well               | Public Water               |
| Sewer/Septic             | Public Sewer               |
| Sprinkler (Type)         | Yes, Wet                   |
| TAX DATA                 |                            |
| Taxes                    | \$13,690                   |
| Tax Year                 | 2017                       |
| Map/Lot                  | 375/324/1/001              |
| Current Tax Rate/1000    | \$21.03                    |
| Assessment               | \$651,000                  |
| PROPERTY DATA            |                            |
| Lot Size                 | 4.54 Acres                 |
| Frontage                 | 131 ft. on Lexington Drive |
| Square Footage Available | 10,680                     |
| Number of Floors         | 1                          |
| Zoning                   | Commercial                 |
| Loading Docks/Doors      | Yes                        |
| Site Status              | Available                  |
|                          |                            |
| CONSTRUCTION             |                            |
| Exterior                 | Block                      |
| Roof Type/Age            | Tar / Gravel               |
| Foundation               | Concrete Slab              |
| Construction             | Masonry / Steel Frame      |
| Year Built               | 1980                       |