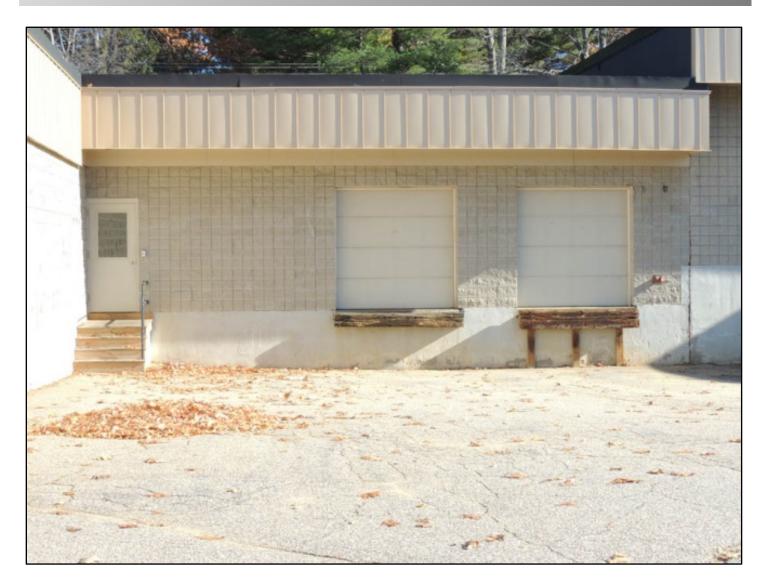

### \$6.00/SF/MODIFIED GROSS

UNIT #1-10,680 SF

14 FT CEILING
2 LOADING DOCKS
12FT OVERHEAD DRIVE IN DOOR

Steve Weeks, Jr. Broker/Owner 350 Court St., Laconia, NH 03246 Office: 603.528.3388 ext. 301

Cell: 603.785-5811

### PROPERTY DETAILS

| SERVICE DATA             |                            |
|--------------------------|----------------------------|
| Heat                     | Blowers                    |
| Electrical               | 3 Phase Power              |
| Water/Well               | Public Water               |
| Sewer/Septic             | Public Sewer               |
| Sprinkler (Type)         | Yes, Wet                   |
| TAX DATA                 |                            |
| Taxes                    | \$13,690                   |
| Tax Year                 | 2017                       |
| Map/Lot                  | 375/324/1/001              |
| Current Tax Rate/1000    | \$21.03                    |
| Assessment               | \$651,000                  |
| PROPERTY DATA            |                            |
| Lot Size                 | 4.54 Acres                 |
| Frontage                 | 131 ft. on Lexington Drive |
| Square Footage Available | 10,680                     |
| Number of Floors         | 1                          |
| Zoning                   | Commercial                 |
| Loading Docks/Doors      | Yes                        |
| Site Status              | Available                  |
|                          |                            |
| CONSTRUCTION             |                            |
| Exterior                 | Block                      |
| Roof Type/Age            | Tar / Gravel               |
| Foundation               | Concrete Slab              |
| Construction             | Masonry / Steel Frame      |
| Year Built               | 1980                       |