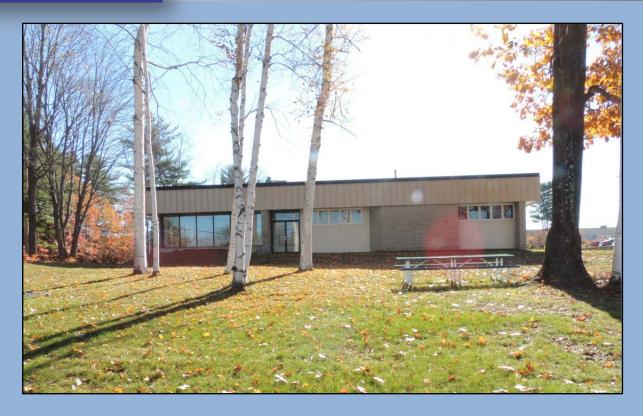

# 14 LEXINGTON DRIVE UNIT #1 LACONIA

### \$6.00/SF/MODIFIED GROSS

UNIT #1-10,680 SF

14 FT CEILING
2 LOADING DOCKS
12FT OVERHEAD DRIVE IN DOOR

Steve Weeks, Jr. Broker/Owner 350 Court St., Laconia, NH 03246 Office: 603.528.3388 ext. 301

Cell: 603.785-5811

### PROPERTY DETAILS

| SERVICE DATA             |                            |
|--------------------------|----------------------------|
| Heat                     | Blowers                    |
| Electrical               | 3 Phase Power              |
| Water/Well               | Public Water               |
| Sewer/Septic             | Public Sewer               |
| Sprinkler (Type)         | Yes, Wet                   |
| TAX DATA                 |                            |
| Taxes                    | \$13,690                   |
| Tax Year                 | 2017                       |
| Map/Lot                  | 375/324/1/001              |
| Current Tax Rate/1000    | \$21.03                    |
| Assessment               | \$651,000                  |
| PROPERTY DATA            |                            |
| Lot Size                 | 4.54 Acres                 |
| Frontage                 | 131 ft. on Lexington Drive |
| Square Footage Available | 10,680                     |
| Number of Floors         | 1                          |
| Zoning                   | Commercial                 |
| Loading Docks/Doors      | Yes                        |
| Site Status              | Available                  |
|                          |                            |
| CONSTRUCTION             |                            |
| Exterior                 | Block                      |
| Roof Type/Age            | Tar / Gravel               |
| Foundation               | Concrete Slab              |
| Construction             | Masonry / Steel Frame      |
| Year Built               | 1980                       |