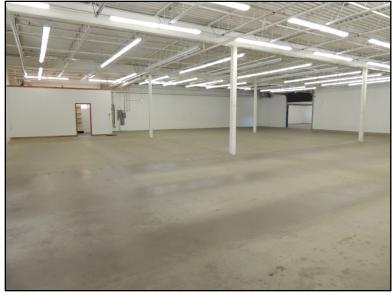

### \$6.00/SF/MODIFIED GROSS

UNIT #1-10,680 SF

14 FT CEILING
2 LOADING DOCKS
12FT OVERHEAD DRIVE IN DOOR

Steve Weeks, Jr. Broker/Owner 350 Court St., Laconia, NH 03246 Office: 603.528.3388 ext. 301

Cell: 603.785-5811

### PROPERTY DETAILS

| SERVICE DATA             |                            |
|--------------------------|----------------------------|
| Heat                     | Blowers                    |
| Electrical               | 3 Phase Power              |
| Water/Well               | Public Water               |
| Sewer/Septic             | Public Sewer               |
| Sprinkler (Type)         | Yes, Wet                   |
| TAX DATA                 |                            |
| Taxes                    | \$13,690                   |
| Tax Year                 | 2017                       |
| Map/Lot                  | 375/324/1/001              |
| Current Tax Rate/1000    | \$21.03                    |
| Assessment               | \$651,000                  |
| PROPERTY DATA            |                            |
| Lot Size                 | 4.54 Acres                 |
| Frontage                 | 131 ft. on Lexington Drive |
| Square Footage Available | 10,680                     |
| Number of Floors         | 1                          |
| Zoning                   | Commercial                 |
| Loading Docks/Doors      | Yes                        |
| Site Status              | Available                  |
|                          |                            |
| CONSTRUCTION             |                            |
| Exterior                 | Block                      |
| Roof Type/Age            | Tar / Gravel               |
| Foundation               | Concrete Slab              |
| Construction             | Masonry / Steel Frame      |
| Year Built               | 1980                       |