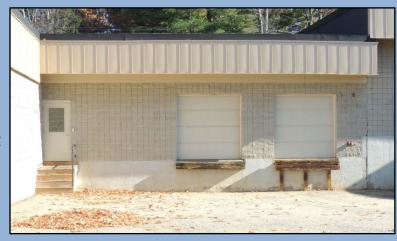

### \$6.00/SF/MODIFIED GROSS

UNIT #1-10,680 SF

14 FT CEILING
2 LOADING DOCKS
12FT OVERHEAD DRIVE IN DOOR

Steve Weeks, Jr. Broker/Owner 350 Court St., Laconia, NH 03246 Office: 603.528.3388 ext. 301

Cell: 603.785-5811

### PROPERTY DETAILS

| SERVICE DATA             |                            |
|--------------------------|----------------------------|
| Heat                     | Blowers                    |
| Electrical               | 3 Phase Power              |
| Water/Well               | Public Water               |
| Sewer/Septic             | Public Sewer               |
| Sprinkler (Type)         | Yes, Wet                   |
| TAX DATA                 |                            |
| Taxes                    | \$13,690                   |
| Tax Year                 | 2017                       |
| Map/Lot                  | 375/324/1/001              |
| Current Tax Rate/1000    | \$21.03                    |
| Assessment               | \$651,000                  |
| PROPERTY DATA            |                            |
| Lot Size                 | 4.54 Acres                 |
| Frontage                 | 131 ft. on Lexington Drive |
| Square Footage Available | 10,680                     |
| Number of Floors         | 1                          |
| Zoning                   | Commercial                 |
| Loading Docks/Doors      | Yes                        |
| Site Status              | Available                  |
|                          |                            |
| CONSTRUCTION             |                            |
| Exterior                 | Block                      |
| Roof Type/Age            | Tar / Gravel               |
| Foundation               | Concrete Slab              |
| Construction             | Masonry / Steel Frame      |
| Year Built               | 1980                       |